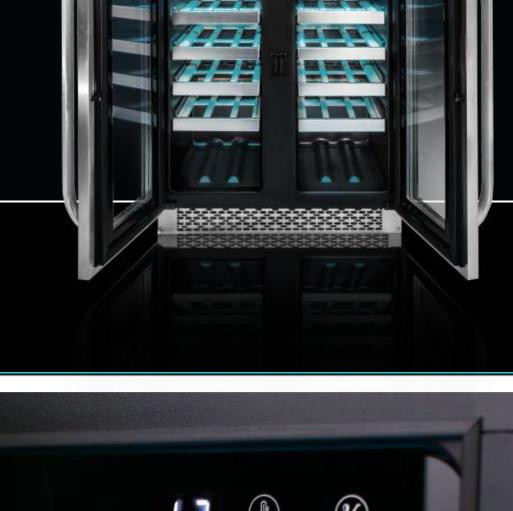

from vibrating and going through structural changes.

wine cooler to be used in limited spaces.

- · Triple pane Low-E glass door protects your wines from UV, enhance insulation, and minimize energy consumption and chances of condensation on glass surface.
- · Detachable beechwood shelves are compatible with various types of wine, e.g. Riesling, Bordeaux, Burgundy, and Rhone, etc.

· Ultra-silent compressor with anti-vibration design to prevent wine

- · Lower fixed shelves provide wider spaces for bigger bottles, such as Pinot Noir (New World), Champagne, other sparkling wines, etc.
- · UL and CSA certified
- **Touch Control Panel**

**Dual-Zone Temperature Control** 

Left: 5~20°C | Right: 5~20°C

for making wider storage spaces

for bigger wine bottles.

sparkling wines, magnum,

etc.

**Detachable Beechwood Shelves** 

The beechwood shelves are detachable

The stainless trims add a touch of subtle luxury.

For storing Pinot Noir (New World), Champagne, other

**Activated Charcoal Filter** Activated charcoal's microporous properties help filtering detrimental substances in the air and preventing odor from affecting the quality of wines.