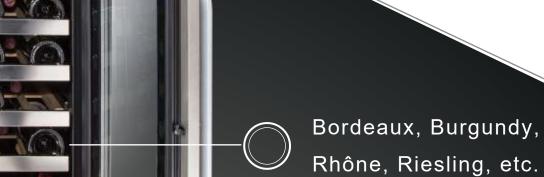

from vibrating and going through structural changes.

wine cooler to be used in limited spaces.

- · Triple pane Low-E glass door protects your wines from UV, enhance insulation, and minimize energy consumption and chances of condensation on glass surface.
- · Detachable beechwood shelves are compatible with various types of wine, e.g. Riesling, Bordeaux, Burgundy, and Rhone, etc.