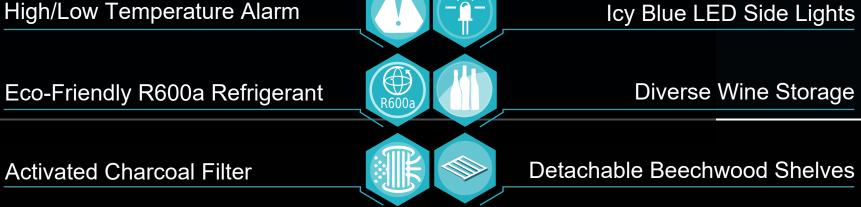

**Dual Zones With Wide Temperature Range Setting** 

The left and right zones are individually controlled at a range of 5~20°C,

serving, and aging different kinds of wine.

which allows flexible temperature settings for storing,

**Dual-Zone Temperature Control** 

Left: 5~20°C | Right: 5~20°C

for making wider storage spaces

for bigger wine bottles.

sparkling wines, magnum,

etc.

**Detachable Beechwood Shelves** 

The beechwood shelves are detachable

The stainless trims add a touch of subtle luxury.

For storing Pinot Noir (New World), Champagne, other

**Activated Charcoal Filter** Activated charcoal's microporous properties help filtering detrimental substances in the air and preventing odor from affecting the quality of wines.