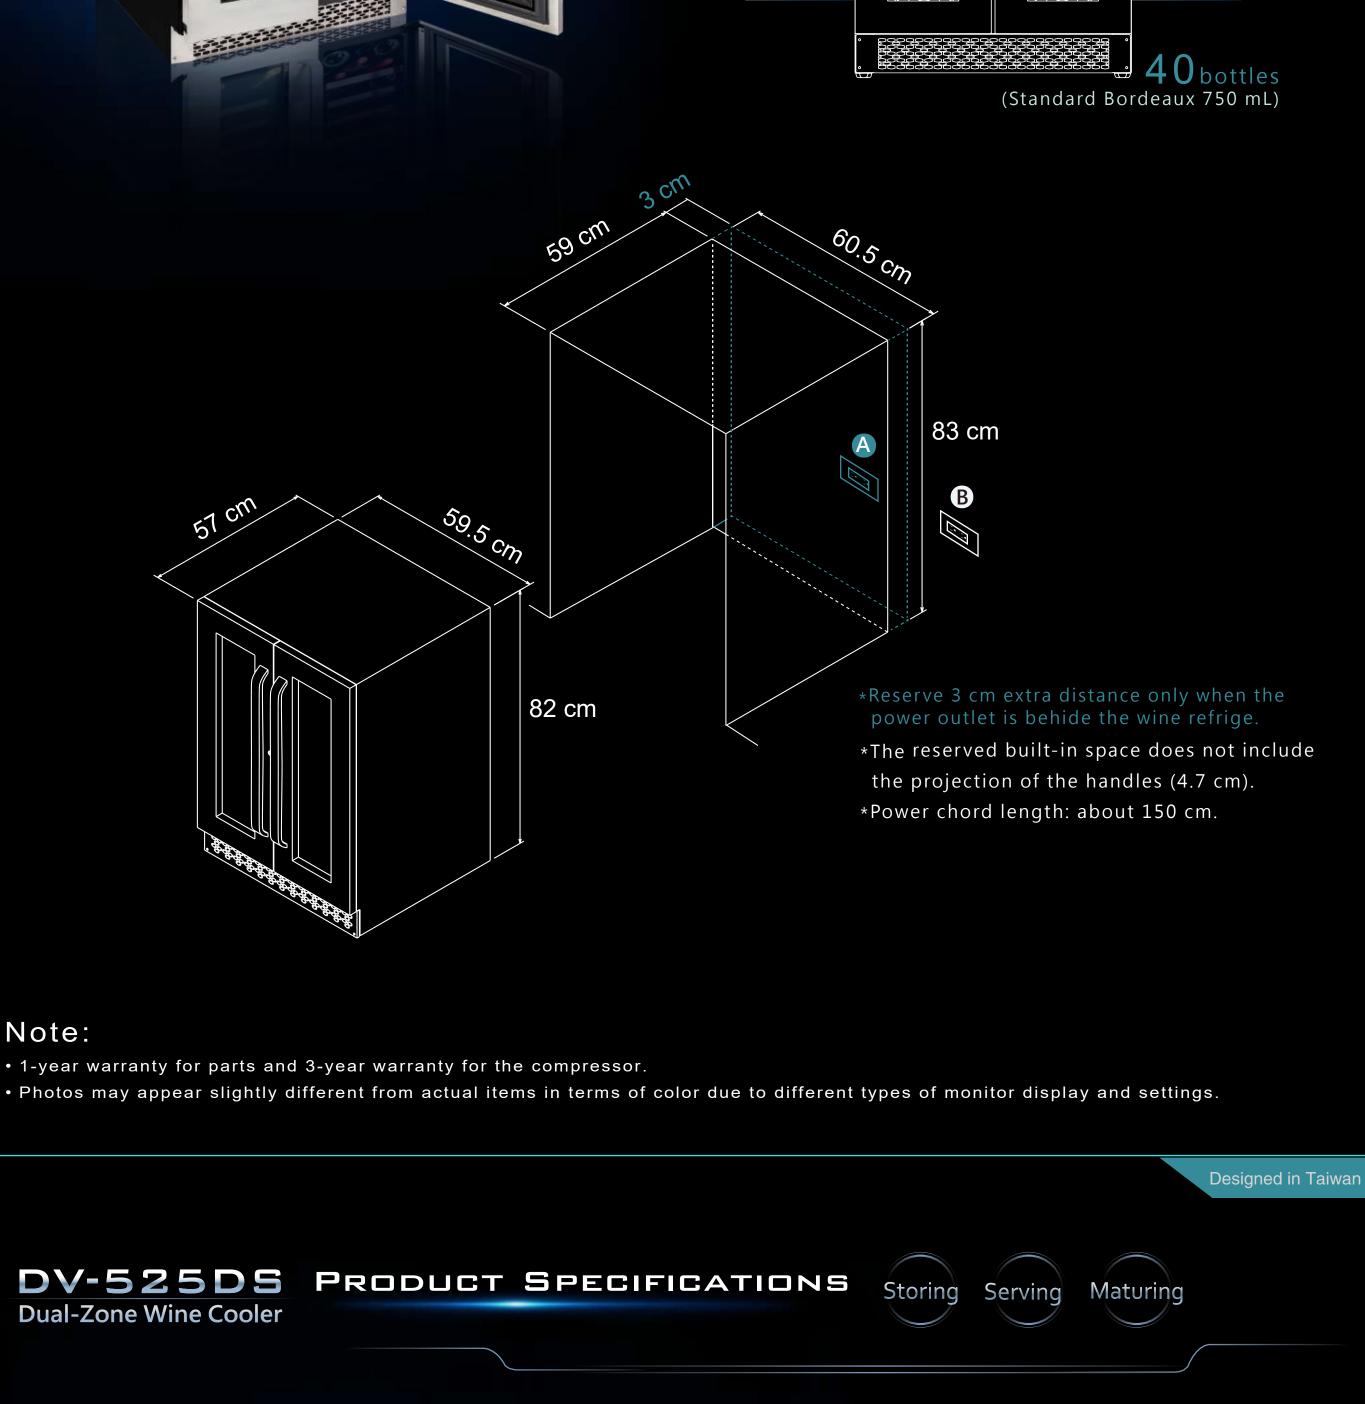

· Electrical Specs.: 110V / 60Hz / 1.4A

· Dimensions: W 59.5 x D 57 x H 82 cm

· Sound Level: Around 40db(a) · Weight: 46kg

CSA certified

**UL** certified

Right: 5~20°C

Left : 5~20°C

**Activated Charcoal Filter** 

Security lock

· Bottle Capacity: 40 bottles (standard Bordeaux 750 mL) Dual-zone temperature control

· Accessories: keys, user's manual

DIVIN