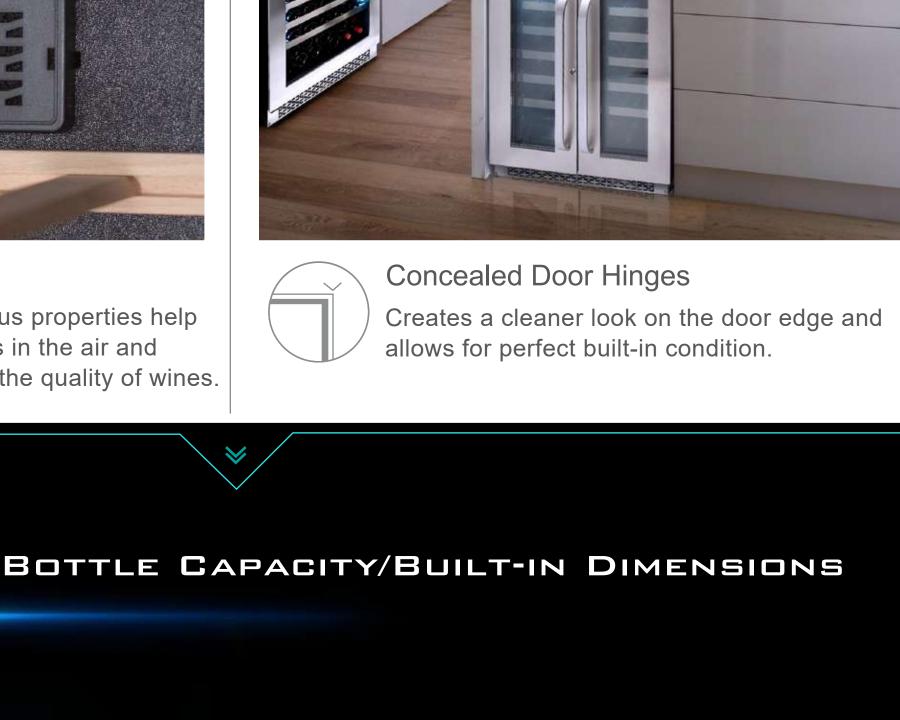

The stainless trims add a touch of subtle luxury.

For storing Pinot Noir (New World), Champagne, other

**Activated Charcoal Filter** Activated charcoal's microporous properties help filtering detrimental substances in the air and preventing odor from affecting the quality of wines.