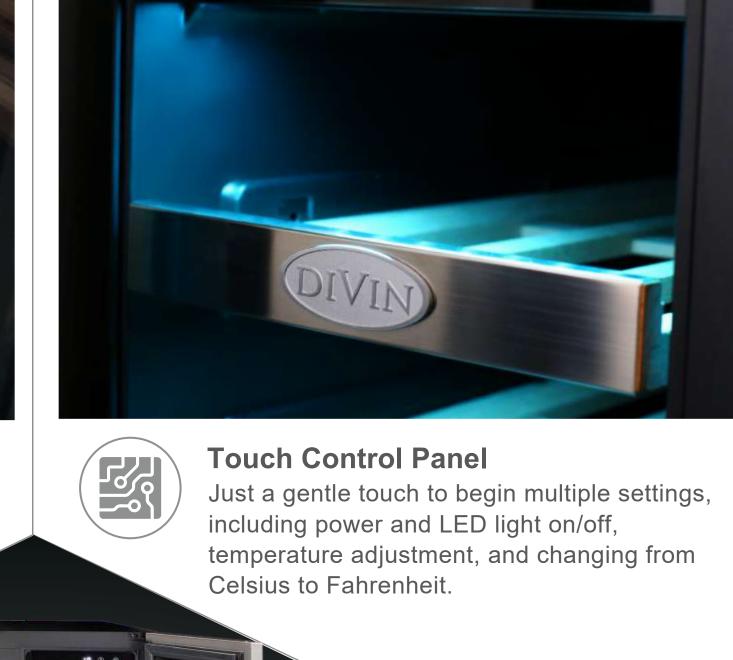

· Ultra-silent compressor with anti-vibration design to prevent wine

- · Lower fixed shelves provide wider spaces for bigger bottles, such as Pinot Noir (New World), Champagne, other sparkling wines, etc.
- · UL and CSA certified
- **Touch Control Panel**