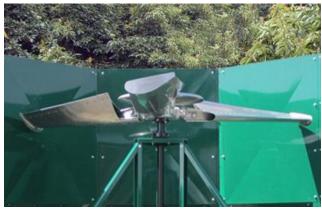

<sup>\*</sup>Depends on severity of situation

**A. PROPELLER:** All aluminum construction, balanced, jig-formed to provide complex contour needed for high aerodynamic efficiency.

**B. GEARBOX:** ISO registered (International Organization for Standards), AGMA Rated (American Gear Manufacturers Association), high efficiency right angle bevel gearbox, cast iron housing, aluminum caps, carburized and case hardened gears.