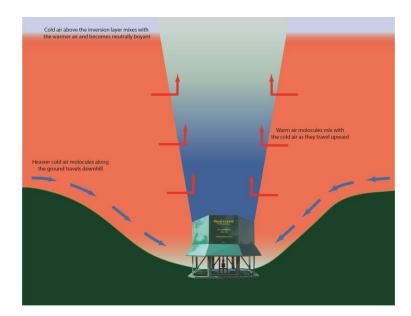

### About the Cold Air Drain®

#### Cold Air Drain® Overview

### About Shur Farms Frost Protection®

Shur Farms Frost Protection® has over 20 years of experience in frost protection science and cold air removal technology. Having been growers ourselves, we understand the challenges of designing an effective and affordable frost protect system. We designed and installed the first North American cold air drainage system in the late 1990s and began manufacturing and marketing the Cold Air Drain® in 2001. Since then, we have installed thousands of units protecting trees and vines, making us the leader in cold air removal. Ongoing advancements to the powerful Cold Air Drain® have made it the most fuel efficient, quiet, and cost-effective method of active frost protection available. Our team has extensive experience in frost protection science.