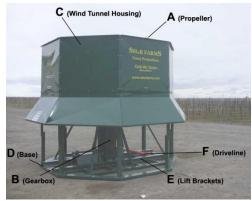

<sup>\*</sup>Depends on severity of situation

**A. PROPELLER:** All aluminum construction, balanced, jig-formed to provide complex contour needed for high aerodynamic efficiency.

**B. GEARBOX:** ISO registered (International Organization for Standards), AGMA Rated (American Gear Manufacturers Association), high efficiency right angle bevel gearbox, cast iron housing, aluminum caps, carburized and case hardened gears.

**C. WIND TUNNEL HOUSING:** Computer-designed 8-panel model, CNC (Computer Numerically Controlled) manufacturing, all steel construction, bell inlet specially designed to deliver maximum thrust to propel cold air.

**D. BASE:** All steel freestanding base, precision engineered tower supports designed to reduce movement and vibration in tower, cold roll steel shafts with keyways, precision ball bearings with cast iron housings for quiet and smooth operation, quality industrial grade #5 fasteners, electrostatic spray powder coating.

**E. LIFT BRACKETS:** Integrated forklift/tractor brackets to provide complete portability for easy unloading and transporting in and out of the field.

**F. DRIVELINE:** Balanced 3-piece design, industrial universal joints, safety orange plastic guards, 1 3/8in spline standard tractor PTO yoke, stabilizer bearing, keyway, and set screw.