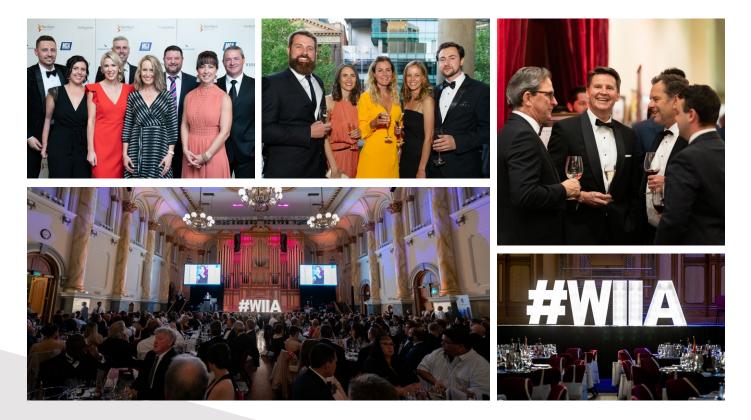

On the 17th October, at the prestigious Adelaide Town Hall, the awards dinner will attract over 400 key industry leaders to celebrate, create networks and enhance opportunities for a greater sharing of expertise in and between the various regions and business groups represented.

### THE DINNER

The <u>2018 Wine Industry IMPACT Awards</u> saw over 400 influential industry leaders attend the Gala Dinner and it was officially sold out 12 weeks before the event.

With a range of winery supporters, suppliers, government and industry representatives attending the dinner this is a highly inclusive event accessible to the whole of the sector.

This event delivers one of the highest value networking opportunities on the Australian grape and wine sector calendar each year.